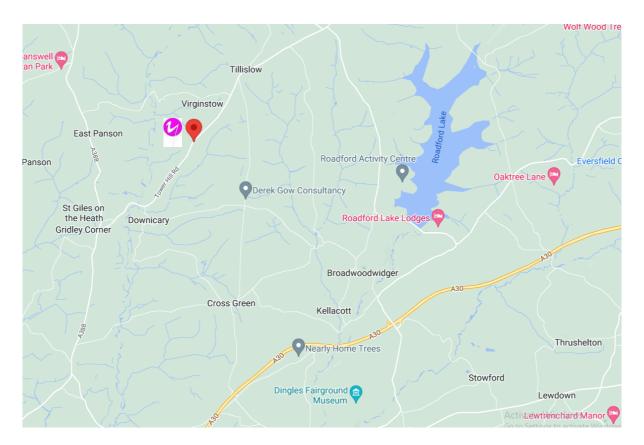

# **Directions to Hunters Lodge, Virginstow**

## SATNAV

If you are using SATNAV, the best postcode to use is EX21 5EA.

### From the A30

Take the Broadwoodwidger/Roadford Lake turn off on the A30, approximately 7 miles east of Launceston. Follow the signs towards Roadford Lake and after passing the lake, follow the road for approximately 3miles until you reach a T-junction. Turn left and Hunters Lodge is approximately 1.5miles down the road on the right-hand side, just after the turning to Virginstow.